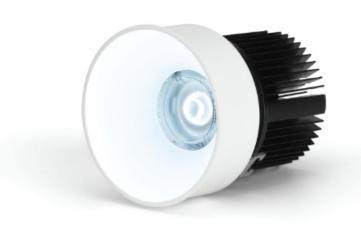

## **SYRMA 111**

Syrma 111 is a trimless recessed ligthing fixture suitable for applications in low false ceilings thanks to its thin thickness. The lighting source is placed very backwards from the edge in order to reduce the dazzling. Such curved inwards piece is created with a shape that blends the light projection.