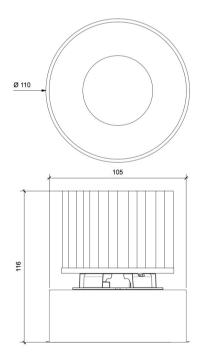

## **Mechanical features**

Body: anodized or painted

Color: any color and coating Cooling: natural convection

Front: PMMA

Dimensions: Ø 110x116 mm

Weight: 0,75 kg IP grade: IP 20

Recessed hole: Ø 106mm