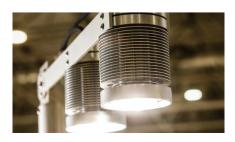

Astra plus is a lighting fixture to apply in category Ce1 and Me1 high ways. Its optical system is based on silicone lenses with 3 different street lighting angles and 3 different simmetric angles (80°, 100° and 140°). Silicone optics allow to avoid the use of glass or PMMA, are IP 67 and make the lighting fixture vandalism-proof. The body is made of extruded aluminium to ensure a good heat dissipation despite the small dimensions.

## **Mechanical Features**

Body: aluminium anodized

Color: any color

Cooling: natural convection

Front: silicone

Dimensions: 650x550x100 mm

Weight: 9,50 kg IP Grade: IP 67

Fixing: street lighting pole