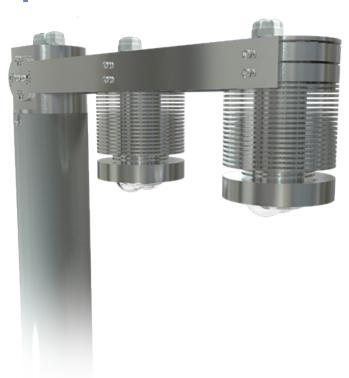

Astra plus is a lighting fixture to apply in category Ce1 and Me1 high ways. Its optical system is based on silicone lenses with 3 different street lighting angles and 3 different simmetric angles (80°, 100° and 140°). Silicone optics allow to avoid the use of glass or PMMA, are IP 67 and make the lighting fixture vandalism-proof. The body is made of extruded aluminium to ensure a good heat dissipation despite the small dimensions.

## **Mechanical Features**

Body: aluminium anodized

Color: any color

Cooling: natural convection

Front: silicone

Dimensions: 650x550x100 mm

Weight: 9,50 kg IP Grade: IP 67

Fixing: street lighting pole