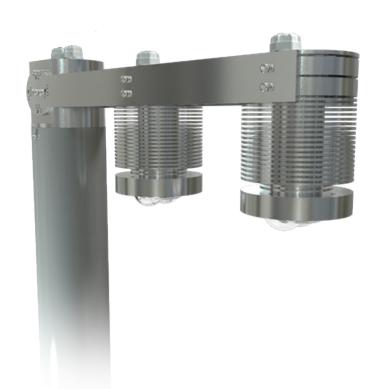

## **ASTRA**

Astra is a lighting fixture to apply in category Ce2 and Me2 super streets. Its optical system is based on silicone lenses with 3 different street lighting angles and 3 different simmetric angles (80°, 100° and 140°). Silicone optics allow to avoid the use of glass or PMMA, are IP 67 and make the lighting fixture vandalism-proof. The body is made of extruded aluminium to ensure a good heat dissipation despite the small dimensions.

## **Mechanical Features**

Body: aluminium anodized Color: any color Cooling: natural convection Front: silicone Dimensions: 650x550x100 mm Weight: 9,50 kg IP Grade: IP 67 Fixing: street lighting pole