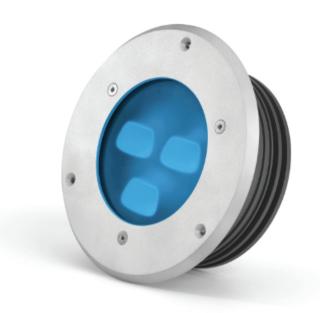

Ariel is a lighting fixture to apply in swimming pools and fountains thank to its certified IP 68 protection. The part in direct contact with the water is in inox steel AISI 316L, in order to resist to chlorine and salt.

## **Mechanical features**

Body: 80 micron anodizing Color: grey Cooling: natural convection Front: PMMA and AISI 316L INOX steel Dimensions: Ø 160x57 mm Weight: 1,75 kg IP grade: IP 68 Recessed hole: Ø 126 mm