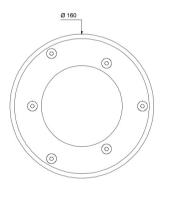

## **Mechanical features**

Body: 80 micron anodizing Color: grey Cooling: natural convection Front: PMMA and AISI 316L INOX steel Dimensions: Ø 160x57 mm Weight: 1,75 kg IP grade: IP 68 Recessed hole: Ø 126 mm