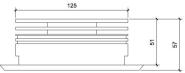

## **Mechanical features**

Body: 80 micron anodizing Color: grey Cooling: natural convection Front: PMMA and AISI 316L INOX steel Dimensions: Ø 160x57 mm Weight: 1,75 kg IP grade: IP 68 Recessed hole: Ø 126 mm