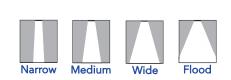

## Lighting features

Luminous source: high power LED Color temperature: RGBW (white 4000°K) Luminous flux: 1430 lm CRI: white 70 Optics: asymmetric Variants: vary white