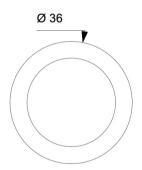

## **Mechanical features**

Body: anodized or painted Color: any color and coating

Cooling: natural convection

Front: PMMA

Dimensions: Ø 36x22 mm

Weight: 0,04 kg

IP grade: IP 20 or IP 67 Recessed hole: Ø 32 mm