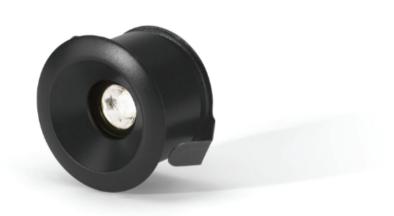

## **SYRIO**

Syrio is a recessed monoled lighting fixture of small dimensions. It can be customized with different optics to enhance little objects or create a diffused light in small environments.

## **Mechanical features**

Body: anodized or painted Color: any color and coating

Cooling: natural convection

Front: PMMA

Dimensions: Ø 36x22 mm

Weight: 0,04 kg

IP grade: IP 20 or IP 67 Recessed hole: Ø 32 mm