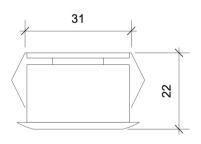

## **Mechanical features**

Body: anodized or painted Color: any color and coating

Cooling: natural convection

Front: PMMA

Dimensions: Ø 36x22 mm

Weight: 0,04 kg

IP grade: IP 20 or IP 67 Recessed hole: Ø 32 mm