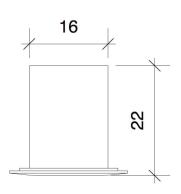

#### **Mechanical features**

Body: anodized or painted Color: any color and coating Cooling: natural convection

Front: PMMA

Dimensions: Ø 24x22 mm

Weight: 0,02 kg

IP grade: IP 20 or IP 67 Recessed hole: Ø 20,5 mm