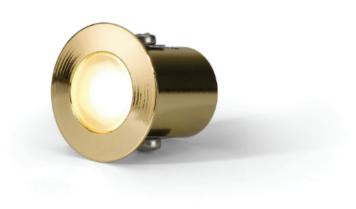

# **NAOS**

Naos is a recessed monoled lighting fixture of extremely small dimensions.

Once inserted in the location it is very delicate: almost invisible when off and not pervading when on.