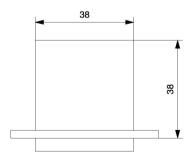

## **Mechanical features**

Body: anodized or painted Color: any color and coating Cooling: natural convection

Front: PMMA

Dimensions: Ø 57x38 mm

Weight: 0,13 kg

IP grade: IP 20 or IP 67 Recessed hole: Ø 39 mm