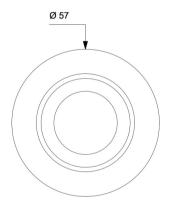

## **Mechanical features**

Body: anodized or painted Color: any color and coating Cooling: natural convection

Front: PMMA

Dimensions: Ø 57x38 mm

Weight: 0,13 kg

IP grade: IP 20 or IP 67 Recessed hole: Ø 39 mm