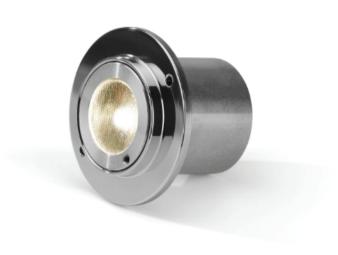

**ERIS** 

Eris is a trimless recessed lighting fixture composed by two parts: a ring to fasten in the false ceiling and a main body to insert in it.

Such particular structure makes maintenance works a lot easier to handle.

## **Mechanical features**

Body: anodized or painted Color: any color and coating Cooling: natural convection

Front: PMMA

Dimensions: Ø 57x38 mm

Weight: 0,13 kg

IP grade: IP 20 or IP 67 Recessed hole: Ø 39 mm