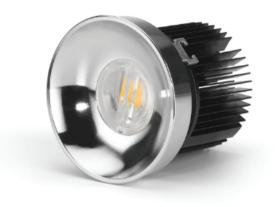

Syrma 111-B is a trimless recessed lighting fixture suitable for applications in low false ceilings thanks to

The lighting source is placed slightly backwards from the

its thin thickness.

edge in order to use asymmetric optics (wall-washer, double wall-washer and elliptical). The piece curved inwards is created with a shape that blends the light projection.

## SYRMA 111 B