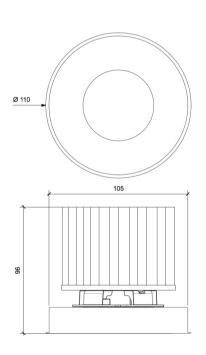

## **Mechanical features**

| Body: anodized or painted    |
|------------------------------|
| Color: any color and coating |
| Cooling: natural convection  |
| Front: PMMA                  |
| Dimensions: Ø110x96 mm       |
| Weight: 0,55 kg              |
| IP grade: IP 20              |
| Recessed hole: Ø 106mm       |
|                              |