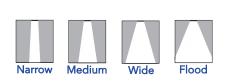

## **Lighting features**

Lighting source: COB LED Color temperature: from 2200°K to 6000°K Luminous flux: 2950 lm (3000°K) CRI: from 70 to 97 Optics: 25° - 45° - 60° - asymmetric - wall washer