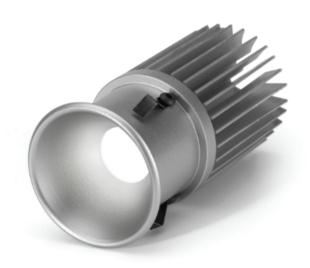

# Syrma 50 is a trimless recessed lighting fixture suitable for applications in low false ceilings thanks to its thin thickness. The light source is placed very backwards from the

edge in order to reduce

## SYRMA 50

#### **Mechanical features**

Body: anodized or painted Color: any color and coating

Cooling: natural convection

Front: PMMA

Dimensions: Ø 50x91 mm

Weight: 0,13 kg

IP grade: IP 20 or IP 67 Recessed hole: Ø 47 mm