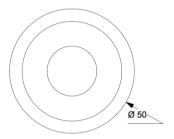

#### **Mechanical features**

Body: anodized or painted Color: any color and coating

Cooling: natural convection

Front: PMMA

Dimensions: Ø 50x91 mm

Weight: 0,13 kg

IP grade: IP 20 or IP 67 Recessed hole: Ø 47 mm