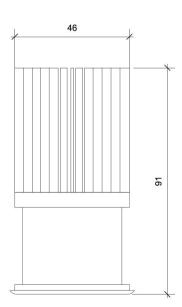

#### **Mechanical features**

Body: anodized or painted Color: any color and coating

Cooling: natural convection

Front: PMMA

Dimensions: Ø 50x91 mm

Weight: 0,13 kg

IP grade: IP 20 or IP 67 Recessed hole: Ø 47 mm