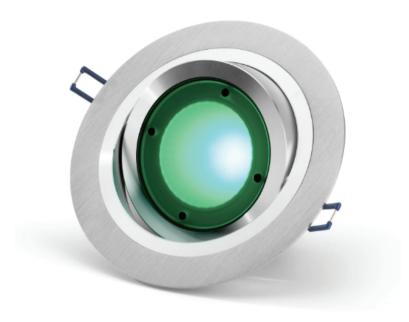

Deimos 111-color is a recessed lighting fixture available in RGBW and vary white versions, perfect for environments that need a dramatic light.

# DEIMOS 111

### **Mechanical features**

| Body: anodized or painted    |
|------------------------------|
| Color: any color and coating |
| Cooling: natural convection  |
| Front: PMMA                  |
| Dimensions: Ø 150x60 mm      |
| Weight: 0,90 kg              |
| IP grade: IP 20              |
| Recessed hole: Ø 135 mm      |
|                              |