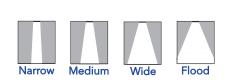

# Lighting features

Luminous source: high power LED Color temperature: RGBW (white 4000°K) Luminous flux: 1650 lm CRI: white 70 Optics: 12° - 22° - 37° - 50° Variants: vary white