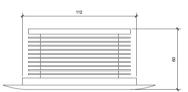

# Ø 150

### **Mechanical features**

| Body: anodized or painted    |
|------------------------------|
| Color: any color and coating |
| Cooling: natural convection  |
| Front: PMMA                  |
| Dimensions: Ø 150x60 mm      |
| Weight: 0,90 kg              |
| IP grade: IP 20              |
| Recessed hole: Ø 135 mm      |
|                              |