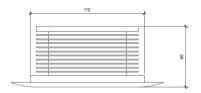

## **Mechanical features**

Body: anodized or painted Color: any color and coating Cooling: natural convection

Front: PMMA

Dimensions: Ø 150x60 mm

Weight: 0,90 kg IP grade: IP 20

Recessed hole: Ø 135 mm