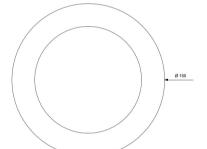

## **Mechanical features**

Body: anodized or painted Color: any color and coating Cooling: natural convection

Front: PMMA

Dimensions: Ø 150x60 mm

Weight: 0,90 kg IP grade: IP 20

Recessed hole: Ø 135 mm