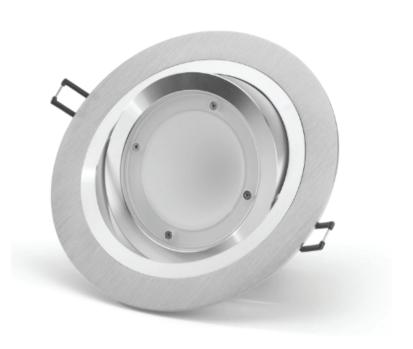

Deimos 111 is a recessed lighting fixture to replace traditional lamps AR111; it is available in both fixed and directable versions and its low height allows it to be inserted in any false ceiling.

## **Mechanical features**

Body: anodized or painted Color: any color and coating Cooling: natural convection

Front: PMMA

Dimensions: Ø 150x60 mm

Weight: 0,90 kg IP grade: IP 20

Recessed hole: Ø 135 mm