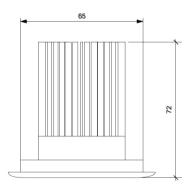

#### **Mechanical features**

Body: anodized or painted Color: any color and coating Cooling: natural convection

Front: PMMA

Dimensions: Ø 78x72 mm

Weight: 0,21 kg

IP grade: IP 20 or IP 67 Recessed hole: Ø 66 mm