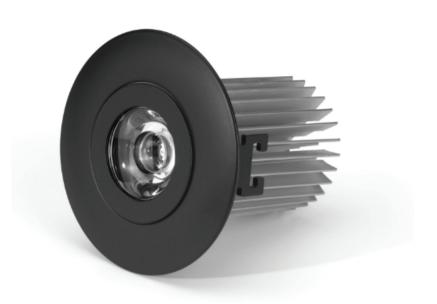

# Deimos 50 is a recessed lighting fixture to replace traditional lamps MR16. This product is extremely versatile: according to the optic we select - available from 5° to 120° - it lights evenly an environment or emphasizes specific details.

#### **Mechanical features**

Body: anodized or painted Color: any color and coating Cooling: natural convection

Front: PMMA

Dimensions: Ø 78x72 mm

Weight: 0,21 kg

IP grade: IP 20 or IP 67 Recessed hole: Ø 66 mm