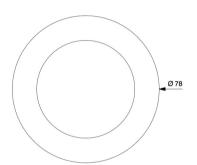

#### **Mechanical features**

Body: anodized or painted Color: any color and coating Cooling: natural convection

Front: PMMA

Dimensions: Ø 78x72 mm

Weight: 0,21 kg

IP grade: IP 20 or IP 67 Recessed hole: Ø 66 mm