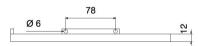

## **Mechanical features**

| Body: anodized or painted   |
|-----------------------------|
| Color: any color            |
| Cooling: natural convection |
| Front: PMMA                 |
| Dimensions: 250X250X1,2 mm  |
| Weight: 1,25 kg             |
| IP grade: IP 20             |
| Fixing: wall                |