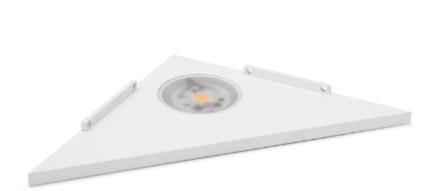

LyraT is a triangular and thin lighting fixture to apply on the wall. Its minimal design is versatile: it integrates in the environment or emphasizes specific particulars according to the context. Lyra's range can be customized not only in the technical features but also in the look as the external structure can be modified with every treatment and color.