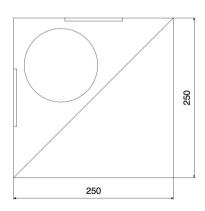

## **Mechanical features**

| Body: anodized or painted   |
|-----------------------------|
| Color: any color            |
| Cooling: natural convection |
| Front: PMMA                 |
| Dimensions: 250X250X1,2 mm  |
| Weight: 1,25 kg             |
| IP grade: IP 20             |
| Fixing: wall                |