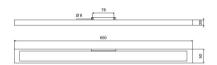

## **Mechanical features**

Body: anodized or painted

Color: any color

Cooling: natural convection

Front: PMMA

Dimensions: 650x50x20 mm

Weight: 1,50 kg
IP grade: IP 20
Eiving: wall

Fixing: wall