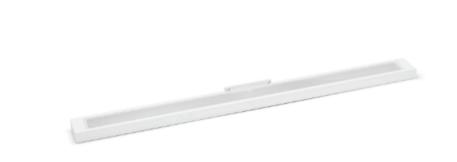

## LYRA L

LyraL is a long, rectangular and thin lighting fixture to apply on the wall. Its minimal design is versatile: it integrates in the environment or emphasizes specific particulars according to the context. Lyra's range can be customized not only in the technical features but also in the look as the external structure can be modified with every treatment and color.

## **Mechanical features**

Body: anodized or painted

Color: any color

Cooling: natural convection

Front: PMMA

Dimensions: 650x50x20 mm

Weight: 1,50 kg
IP grade: IP 20
Eiving: wall

Fixing: wall