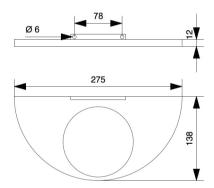

## **Mechanical features**

Body: anodized or painted

Color: any color

Cooling: natural convection

Front: PMMA

Dimensions: 138x275x12 mm

Weight: 1,00 kg IP grade: IP 20

Fixing: wall