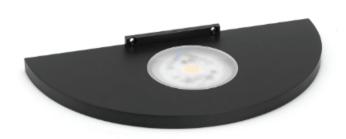

## LYRA C

LyraC is a semi-circular and thin lighting fixture to apply on the wall. Its minimal design is versatile: it integrates in the environment or emphasizes specific particulars according to the context. Lyra's range can be customized not only in the technical features but also in the look as the external structure can be modified with every treatment and color.

## **Mechanical features**

Body: anodized or painted

Color: any color

Cooling: natural convection

Front: PMMA

Dimensions: 138x275x12 mm

Weight: 1,00 kg IP grade: IP 20

Fixing: wall