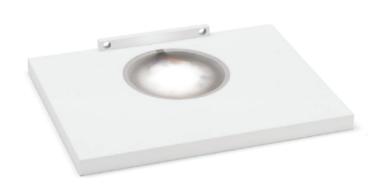

## LYRA Q

LyraQ is a square and thin lighting fixture to apply on the wall. Its minimal design is versatile: it integrates in the environment or emphasizes specific particulars according to the context. Lyra's range can be customized not only in the technical features but also in the look as the external structure can be modified with every treatment and color.

## **Mechanical features**

Body: anodized or painted

Color: any color

Cooling: natural convection

Front: PMMA

Dimensions: 200x150x12 mm

Weight: 1,00 kg IP grade: IP 20 Fixing: wall