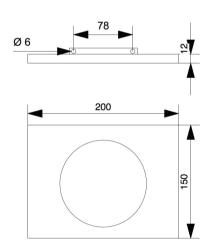

## **Mechanical features**

Body: anodized or painted

Color: any color

Cooling: natural convection

Front: PMMA

Dimensions: 200x150x12 mm

Weight: 1,00 kg IP grade: IP 20 Fixing: wall