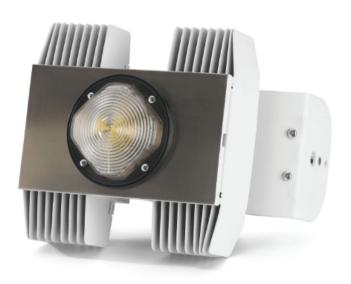

Radius light is a rather small lighting fixture. It is suitable for environments that need a lower average lighting both for necessity or structure.

## RADIUS light

## **Mechanical features**

Body: anodized or painted

Color: white, black Cooling: heat pipe

Front: silicone

Dimensions: 176x172x130 mm

Weight: 3,50 kg IP grade: IP 67

Fixing: any flat surface