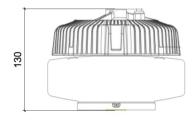

## **Mechanical features**

Body: anodized or painted

Color: white, black Cooling: heat pipe

Front: silicone

Dimensions: 176x172x130 mm

Weight: 3,50 kg IP grade: IP 67

Fixing: any flat surface