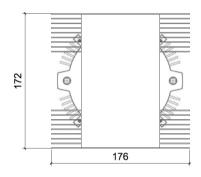

## **Mechanical features**

Body: anodized or painted

Color: white, black Cooling: heat pipe

Front: silicone

Dimensions: 176x172x130 mm

Weight: 3,50 kg IP grade: IP 67

Fixing: any flat surface