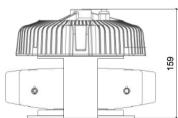

Body: anodized or painted

Color: white, black Cooling: heat pipe

Front: silicone

Dimensions: 276x220x159 mm

Weight: 4,50 kg IP grade: IP 67

Fixing: any flat surface