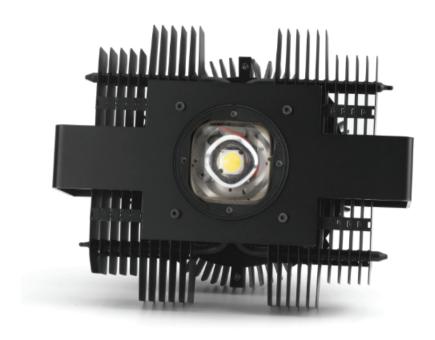

## **RADIUS**

Radius is a lighting fixture to use in big spaces indoor and outdoor. The cooling system produced by a COB LED is managed by heat pipe model, which makes the structure smaller and the system more efficient.

Body: anodized or painted

Color: white, black Cooling: heat pipe

Front: silicone

Dimensions: 276x220x159 mm

Weight: 4,50 kg IP grade: IP 67

Fixing: any flat surface