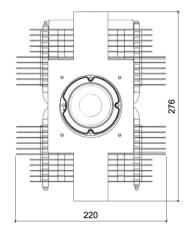

Body: anodized or painted

Color: white, black Cooling: heat pipe

Front: silicone

Dimensions: 276x220x159 mm

Weight: 4,50 kg IP grade: IP 67

Fixing: any flat surface